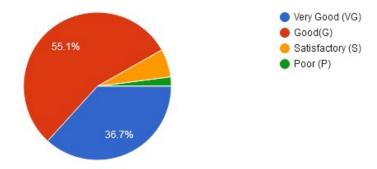

#### 1. How was the Admission Procedure of the college?

#### 2. How was the Learning Environment?